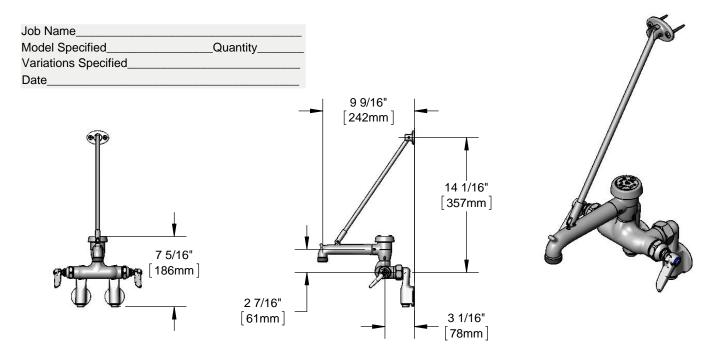

# Architect/Engineering Specifications:

Wall mount mixing faucet with polished chrome plated brass body, polished chrome plated brass spout with vacuum breaker, pail hook and garden hose male outlet, compression cartridges with spring checks, lever handles, 1/2" NPT female inlets with built-in service stops, and upper support rod. Certified to ASME A112.18.1/CSA B125.1 and ASSE 1001. Meets ADA ANSI/ICC A117.1 requirements.

#### Features & Benefits:

- Wall mount mixing faucet with polished chrome plated brass body
- Vacuum breaker spout with pail hook & 3/4" garden hose outlet
- · Lever handles with color coded indexes
- Eterna cartridges with spring checks to prevent cross flow of water
- 1/2" NPT female adjustable arm inlets with Ø2" flanges and built-in service stops
- Adjustable centers from 2 1/4" to 8 1/4" above or below centerline
- Upper support rod
- Material: Polished chrome plated brass body & spout and chrome plated metal handles